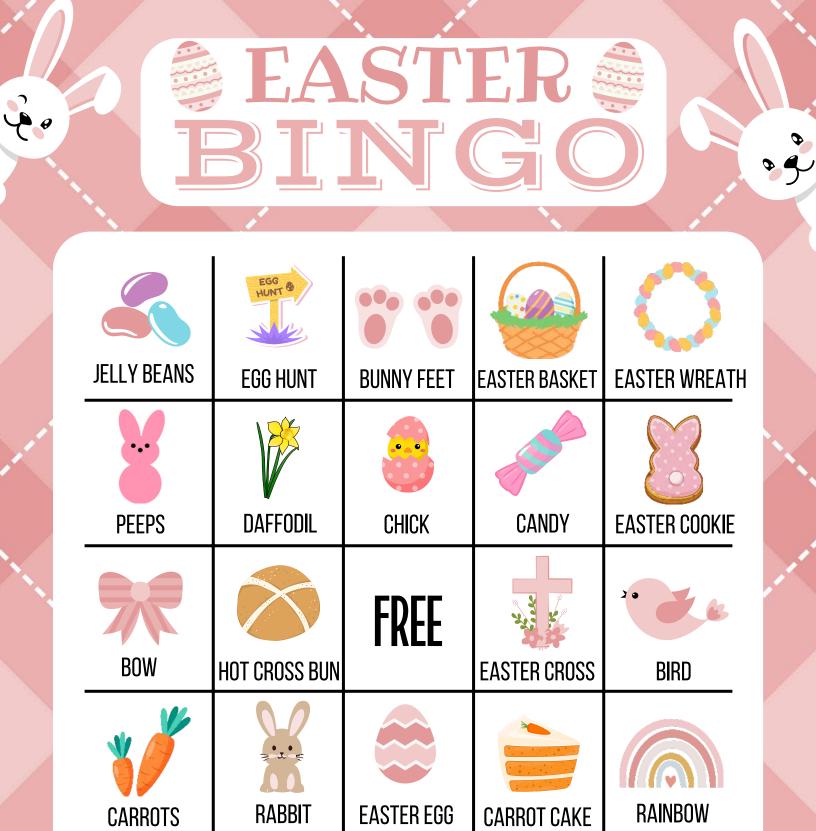

| DUCK        | CARROTS    | PEEPS         | EASTER CROSS  | EASTER WREATH |
|-------------|------------|---------------|---------------|---------------|
| BUTTERFLY   | CANDY      | HOT CROSS BUN |               | EASTER EGG    |
| RABBIT      | BUNNY FEET | FREE          | EGG HUNT      | JELLY BEANS   |
| CARROT CAKE | CHICK      | RAINBOW       | FLOWER        | EASTER BASKET |
| BOW         | BIRD HOUSE | BIRD          | EASTER COOKIE | TULIPS        |