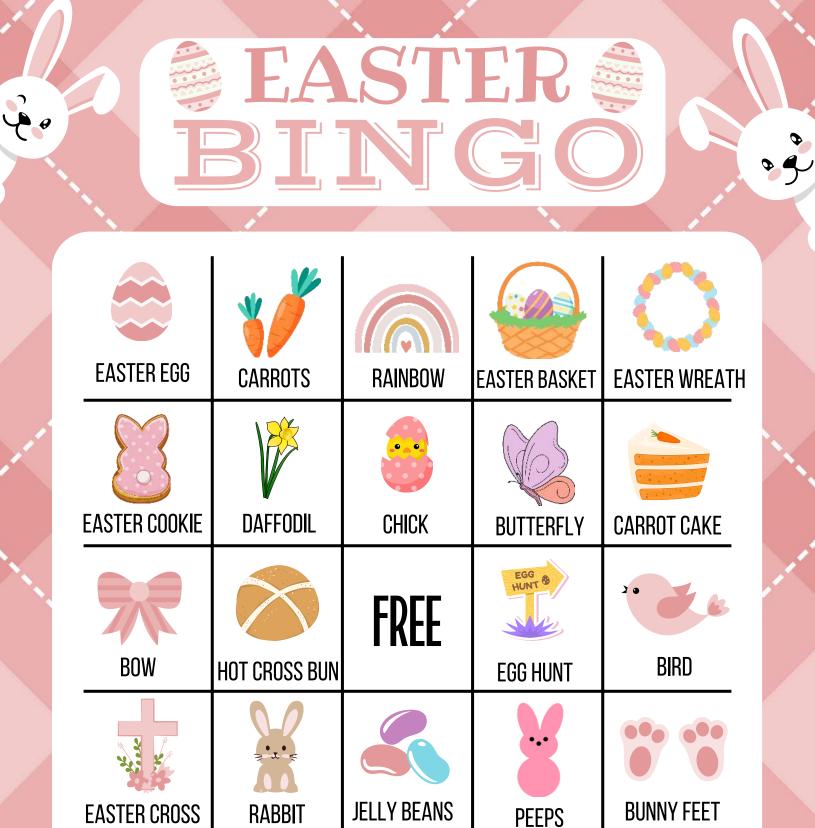

|   |              |            | EGG &       |               |               |
|---|--------------|------------|-------------|---------------|---------------|
| 1 | TULIPS       | CHICK      | EGG HUNT    | EASTER EGG    | EASTER BASKET |
|   | *            |            |             |               |               |
| I | CARROTS      | FLOWER     | BOW         | BUNNY FEET    | EASTER CROSS  |
|   | $\bigcirc$   | T. L. R.   | FREE        |               |               |
| E | ASTER WREATH | RABBIT     |             | JELLY BEANS   | DAFFODIL      |
|   |              |            |             |               | •             |
|   | BIRD         | PEEPS      | CANDY       | HOT CROSS BUN | DUCK          |
|   | BUTTERFLY    | BIRD HOUSE | CARROT CAKE | EASTER COOKIE | RAINBOW       |